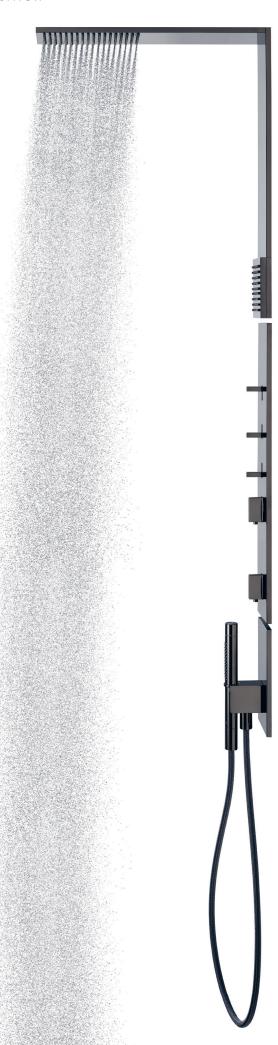

# INNOVATION MEETS DESIGN Showering becomes an experience

Versatile and easy to install, the AXOR ShowerComposition program is available in a variety of configurations. The all-in-one shower panel integrates an overhead shower, a body shower, a thermostatic module and a hand shower as well as a textile-wrapped shower hose. AXOR ShowerComposition is also available as a shower module with a 1-jet overhead shower, a shower module with a 1-jet overhead and a shoulder shower, or a shower module with a 2-jet overhead and a shoulder shower. A separate 1-jet adjustable shoulder shower module offers additional flexibility. The program is available in the full range of exclusive AXOR FinishPlus surfaces, including Matt Black.

#### SHOWERS

Shower module 250/250 2jetwith

Basic Set (not shown) # 35361180

Shower module 110/220 1 jet with shoulder shower # 12593, -000, -670, -XXX

Basic Set (not shown) # 35361180

Overhead shower module110/220 1jet # 12592, -000, -670, -XXX