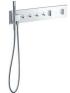

#### THERMOSTATMODULE

Thermostatic module 470/110 for concealed installation for 2 functions

# 12571, -000, -670, -XXX

Basic Set (not shown) # 18310180

Thermostatic module 540/110 for concealed installation for 3 functions

# 12572, -000, -670, -XXX

Basic Set (not shown) # 18311180

Thermostatic module 610/110 for concealed installation for 4 functions

# 12573, -000, -670, -XXX

Basic Set (not shown) # 18312180