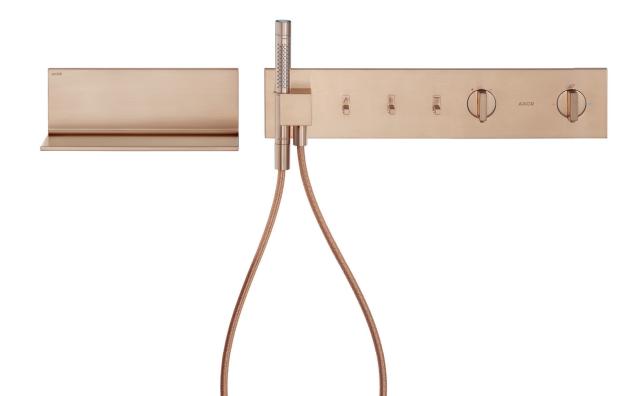

#### THERMOSTATMODULE

Thermostatic module 470/110 for concealed installation for 2 functions

#### TEXTILE SHOWER HOSE

## Textile shower hose 1.25 m with cylindrical nuts