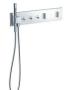

#### THERMOSTATMODULE

Thermostatic module 470/110 for concealed installation for 2 functions

# 12571, -000, -670, -XXX

Basic Set (not shown) # 18310180

Thermostatic module 540/110 for concealed installation for 3 functions

# 12572, -000, -670, -XXX

Basic Set (not shown) # 18311180

Thermostatic module 610/110 for concealed installation for 4 functions

# 12573, -000, -670, -XXX

Basic Set (not shown) # 18312180