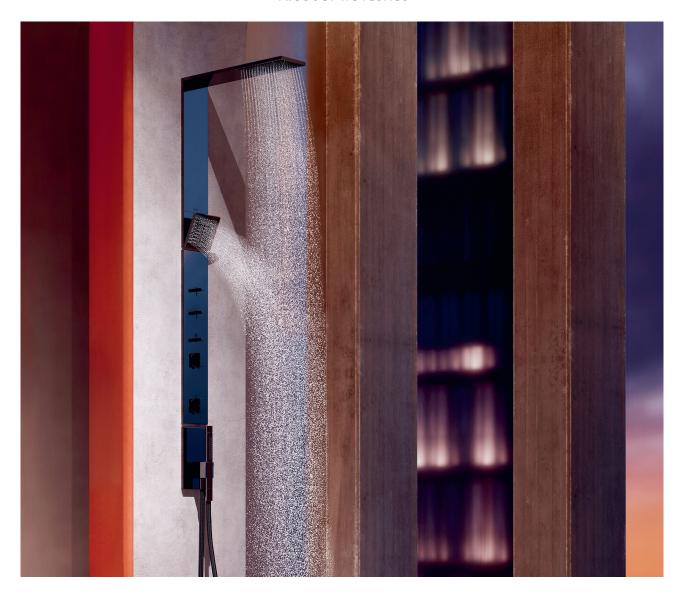

DESIGNED BY PHILIPPE STARCK

AXOR Shower Composition

A shower is a very intimate space, and it must be flexible and adaptable to an individual's needs. Designed by world-renowned creator Philippe Starck, AXOR ShowerComposition introduces a striking new universal design language, modern and timeless, to the shower area. The program features sleek, flat surfaces and ultra-slim profiles in an architectonic composition that presents novel possibilities for individual expression. Whether as an all-in-one shower panel or a personalized arrangement of floating modules, AXOR ShowerComposition offers exceptional performance, including immersive PowderRain spray mode overhead and PowderRain shoulder showers with angle adjustment. AXOR ShowerComposition provides the maximum of services by using the minimum of matter.

### REFLECTING UNIQUENESS -MAKING AN ARCHITECTURAL STATEMENT

AXOR ShowerComposition features a reduced, rectilinear design, the diminutive depth of the showerhead and vertical panels, which extend just 10mm from the wall, counterbalanced by their generous width. While the easy-to-install shower panel offers full functionality in one single basic set, individual shower modules can be composed and arranged for a truly personalized shower experience.

# INNOVATION MEETS DESIGN Showering becomes an experience

Versatile and easy to install, the AXOR ShowerComposition program is available in a variety of configurations. The all-in-one shower panel integrates an overhead shower, a body shower, a thermostatic module and a hand shower as well as a textile-wrapped shower hose. AXOR ShowerComposition is also available as a shower module with a 1-jet overhead shower, a shower module with a 1-jet overhead and a shoulder shower, or a shower module with a 2-jet overhead and a shoulder shower. A separate 1-jet adjustable shoulder shower module offers additional flexibility. The program is available in the full range of exclusive AXOR FinishPlus surfaces, including Matt Black.

"With the new AXOR ShowerComposition shower program, we have composed three to four objects in one."

PHILIPPE STARCK

In addition to PowderRain, an immersive spray type that cocoons the body in ultra-fine droplets, selected overhead showers incorporate a conical spray. Temperature and water volume are controlled separately through an intuitive interaction design. The dimensions of the AXOR ShowerComposition showers match perfectly with those of the AXOR Universal Rectangular Accessories, ensuring a cohesive design language throughout the shower area. Most of the required components are manufactured in Germany, reducing the program's CO2 footprint.