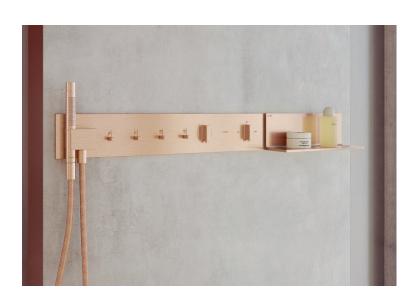

# INNOVATION MEETS DESIGN Showering becomes an experience

Versatile and easy to install, the AXOR ShowerComposition program is available in a variety of configurations. The all-in-one shower panel integrates an overhead shower, a body shower, a thermostatic module and a hand shower as well as a textile-wrapped shower hose. AXOR ShowerComposition is also available as a shower module with a 1-jet overhead shower, a shower module with a 1-jet overhead and a shoulder shower, or a shower module with a 2-jet overhead and a shoulder shower. A separate 1-jet adjustable shoulder shower module offers additional flexibility. The program is available in the full range of exclusive AXOR FinishPlus surfaces, including Matt Black.

"With the new AXOR ShowerComposition shower program, we have composed three to four objects in one."

PHILIPPE STARCK

In addition to PowderRain, an immersive spray type that cocoons the body in ultra-fine droplets, selected overhead showers incorporate a conical spray. Temperature and water volume are controlled separately through an intuitive interaction design. The dimensions of the AXOR ShowerComposition showers match perfectly with those of the AXOR Universal Rectangular Accessories, ensuring a cohesive design language throughout the shower area. Most of the required components are manufactured in Germany, reducing the program's CO2 footprint.