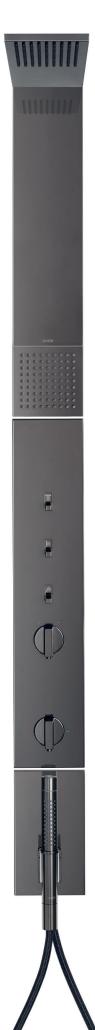

# INNOVATION MEETS DESIGN Showering becomes an experience

Versatile and easy to install, the AXOR ShowerComposition program is available in a variety of configurations. The all-in-one shower panel integrates an overhead shower, a body shower, a thermostatic module and a hand shower as well as a textile-wrapped shower hose. AXOR ShowerComposition is also available as a shower module with a 1-jet overhead shower, a shower module with a 1-jet overhead and a shoulder shower, or a shower module with a 2-jet overhead and a shoulder shower. A separate 1-jet adjustable shoulder shower module offers additional flexibility. The program is available in the full range of exclusive AXOR FinishPlus surfaces, including Matt Black.

#### SHOWERS

Shower module 250/250 2jetwith

Basic Set (not shown) # 35361180

Shower module 110/220 1 jet with shoulder shower # 12593, -000, -670, -XXX

Basic Set (not shown) # 35361180

Overhead shower module110/220 1jet # 12592, -000, -670, -XXX

#### THERMOSTATMODULE

Thermostatic module 470/110 for concealed installation for 2 functions