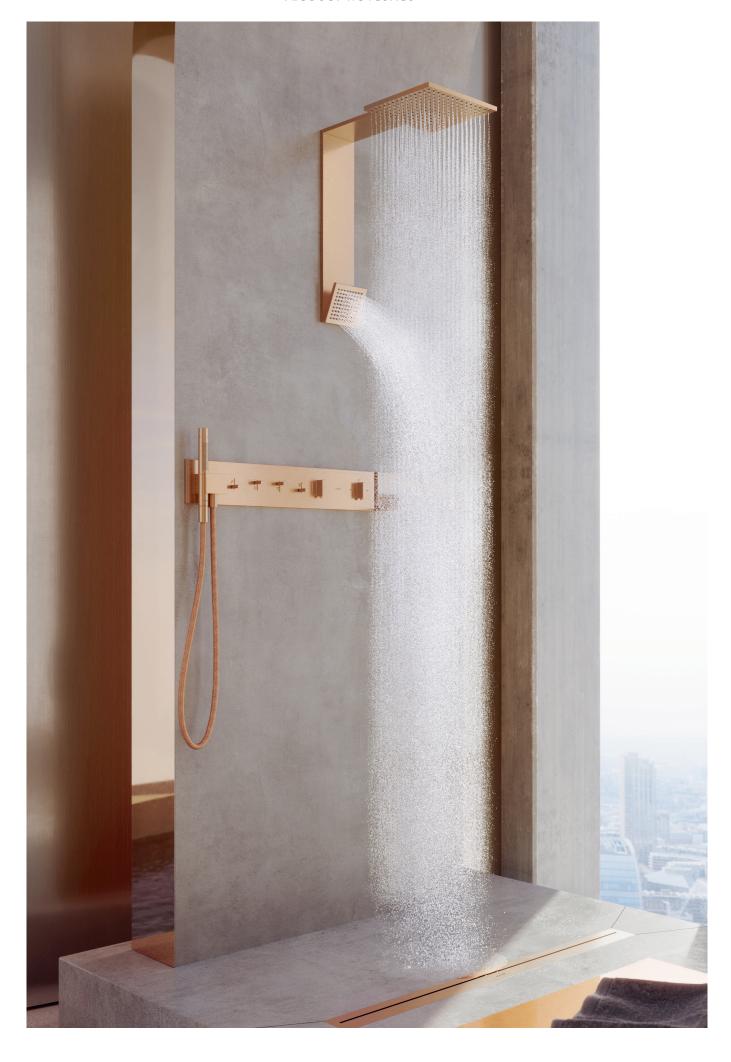

DESIGNED BY PHILIPPE STARCK

AXOR Shower Composition

A shower is a very intimate space, and it must be flexible and adaptable to an individual's needs. Designed by world-renowned creator Philippe Starck, AXOR ShowerComposition introduces a striking new universal design language, modern and timeless, to the shower area. The program features sleek, flat surfaces and ultra-slim profiles in an architectonic composition that presents novel possibilities for individual expression. Whether as an all-in-one shower panel or a personalized arrangement of floating modules, AXOR ShowerComposition offers exceptional performance, including immersive PowderRain spray mode overhead and PowderRain shoulder showers with angle adjustment. AXOR ShowerComposition provides the maximum of services by using the minimum of matter.

### REFLECTING UNIQUENESS -MAKING AN ARCHITECTURAL STATEMENT

AXOR ShowerComposition features a reduced, rectilinear design, the diminutive depth of the showerhead and vertical panels, which extend just 10mm from the wall, counterbalanced by their generous width. While the easy-to-install shower panel offers full functionality in one single basic set, individual shower modules can be composed and arranged for a truly personalized shower experience.

# INNOVATION MEETS DESIGN Showering becomes an experience

Versatile and easy to install, the AXOR ShowerComposition program is available in a variety of configurations. The all-in-one shower panel integrates an overhead shower, a body shower, a thermostatic module and a hand shower as well as a textile-wrapped shower hose. AXOR ShowerComposition is also available as a shower module with a 1-jet overhead shower, a shower module with a 1-jet overhead and a shoulder shower, or a shower module with a 2-jet overhead and a shoulder shower. A separate 1-jet adjustable shoulder shower module offers additional flexibility. The program is available in the full range of exclusive AXOR FinishPlus surfaces, including Matt Black.

"With the new AXOR ShowerComposition shower program, we have composed three to four objects in one."

PHILIPPE STARCK

In addition to PowderRain, an immersive spray type that cocoons the body in ultra-fine droplets, selected overhead showers incorporate a conical spray. Temperature and water volume are controlled separately through an intuitive interaction design. The dimensions of the AXOR ShowerComposition showers match perfectly with those of the AXOR Universal Rectangular Accessories, ensuring a cohesive design language throughout the shower area. Most of the required components are manufactured in Germany, reducing the program's CO2 footprint.