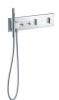

#### THERMOSTATMODULE

Thermostatic module 470/110 for concealed installation for 2 functions

# 12571, -000, -670, -XXX

Basic Set (not shown) # 18310180

Thermostatic module 540/110 for concealed installation for 3 functions

# 12572, -000, -670, -XXX

Basic Set (not shown) # 18311180

Thermostatic module 610/110 for concealed installation for 4 functions

# 12573, -000, -670, -XXX

Basic Set (not shown) # 18312180